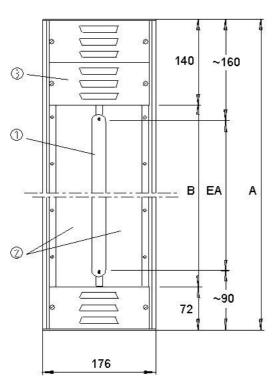

## **Explanations:**

- EA Electrode distance of uv-lamp (typical recommendation: EA = curing width plus 50-150 mm, depending from lamp distance to material)
- 1 uv-lamp
- 2 easy to replace reflector sheets
- covers, to be removed when lamp have to be changed
- tube connection flange, Ø 100 or 125 mm, for exhaust air. (other dimensions on request)
  With long uv-lamps and depending of needed air volume 2 or 3 connection pieces symmetrical over the total length

All dimensions in mm. Dimensions A, B and EA depending from uv lamp.