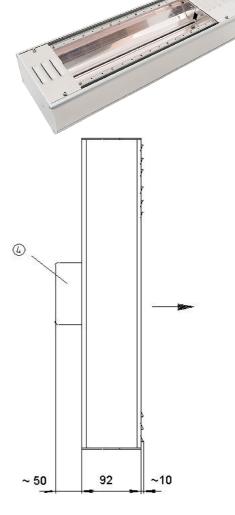

## **Explanations:**

- EA Electrode distance of uv-lamp (typical recommendation: EA = curing width plus 50-150 mm, depending from lamp distance to material)
- 1 uv-lamp
- 2 easy to replace reflector sheets
- covers, to be removed when lamp have to be changed
- tube connection flange, Ø 100 or 125 mm, for exhaust air. (other dimensions on request)
  With long uv-lamps and depending of needed air volume 2 or 3 connection pieces symmetrical over the total length

All dimensions in mm. Dimensions A, B and EA depending from uv lamp.