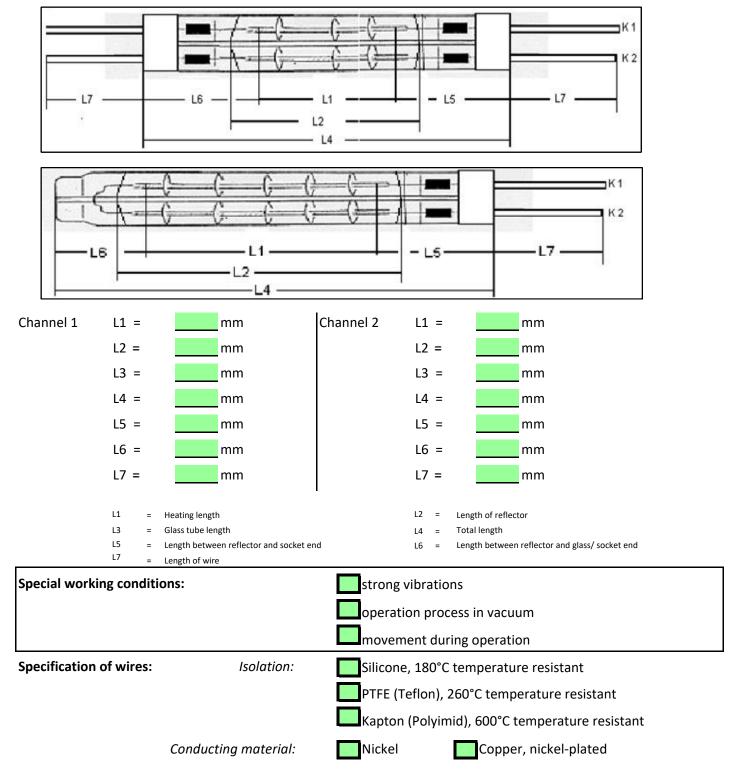

Operation cur                                                                                                                                                                                                                                   | rent: A                                    | Color temperature: K 60 Hz             |                                                                                                          |                                              |          |  |  |



## **Position:**



(maximal 5° raked out of horizontal position)
(maximal 15° raked out of horizontal position)
(maximal 45° raked out of horizontal position)
(arbitrary position, vertikal permitted)

## Quartz glass tube coated with reflector Yes Gold, 180 °



## Geometrical lamp dimensions: