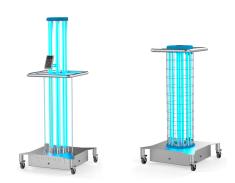

## DT1000 - 1500 (Mobile Disinfection Unit)

The UV-C tower is a mobile device for flexible use for air and surface disinfection. The device was developed as a supplement to standard cleaning in rooms where no personnel are present.

**Applications:** Medical surfaces | Ceilings | Walls | Electronic equipment | Mattress covers | Tables / chairs / crates | Food production

**Function:** The UV-C tower is used to disinfect hospital rooms, production, work and storage areas without personnel present, and provides 360° treatment.

**Equipment:** Stainless steel housing; 4 controllable rollers; protective grate prevents light breakage; absolute personnel safety using motion sensors with automatic switch-off, the DT8-1500 Connectivity is operated via a mobile touch screen module; rugged design – the low center of gravity prevents the device from tipping over.

**Assembly/maintenance:** DT12-1000: Plug in the device and use the timer to set the desired irradiation time DT8-1500C: Plug in the device, operate via smartphone; status feedback; individual disinfection processes can be evaluat-ed; emitters can be exchanged by the operator

## **Technical Data**

| Туре                       | DT12-1000                                                                                       | DT8-1500C                          |
|----------------------------|-------------------------------------------------------------------------------------------------|------------------------------------|
| Dimensions in mm L x W x H | 650 × 650 × 1205                                                                                | 690 × 690 × 1690                   |
| Housing material           | V2A stainless steel                                                                             |                                    |
| Emitter ST1                | 12× UV-C high efficiency / 12.000 h                                                             | 8× UV-C high efficiency / 12.000 h |
| Power in W                 | 500                                                                                             | 700                                |
| Voltage                    | 230V ± 10% (50 – 60Hz)                                                                          |                                    |
| Connection cable in m      | 5; cable reel incl. Schuko plug                                                                 |                                    |
| Weight in kg               | 45                                                                                              | 61                                 |
| Operation                  | Timer                                                                                           | Touch-Screen-Modul                 |
| Safety                     | Activation delay / 3D - 360 IFR motion sensors / protective grate / emitter splinter protection |                                    |