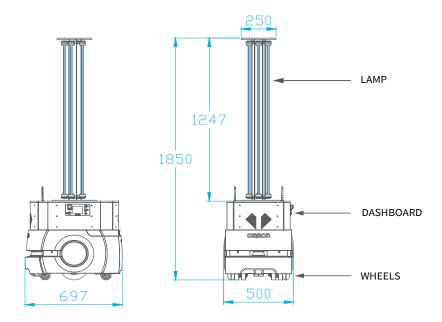

orange /red / green) to indicate treatment starting / interrupted accidentally / finished
- Treatment of 99,99% should be accomplished within 5 minutes. (University tests results proven, following FDA standards)
- Weight: 80 kg
- Charge Station Provided



## **Technical data**

| UV-PENTALIGHT-MOBILE  |                                  |
|-----------------------|----------------------------------|
| LAMP LIFETIME (hour)* | ≤ 18.000 hrs                     |
| CONSUMPTION (W)       | 600 W                            |
| LAMP SIZES            | 46 inches, T5, High Output lamps |
| WEIGHT (Kg)           | around 80 kg                     |
| ROBOT UNIT            | OMRON                            |
| REPLACEMENT LAMP      | N°5 CHS-120WH                    |





## **TECHNICAL DRAWINGS**