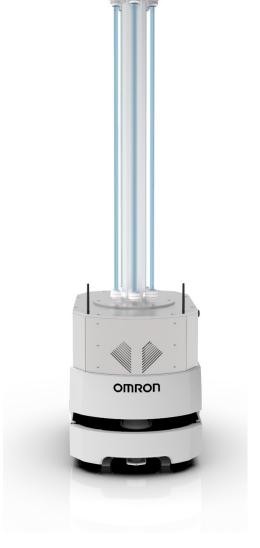

## **UV-PENTALIGHT-MOBILE**

## **KEY FEATURES**

UV-PENTALIGHT MOBILE navigates autonomously and disinfects premises including the high-touch areas by eliminating 99.90% of bacteria and viruses -both airborne and droplet- by delivering the precise dosage of UVC energy. Equipped with lasers and Passive Infrared (PIR) Motion Sensors, for obstacle detection & avoidance, the LD UVC robot maneuvers through narrow corridors, elevators, and even automatic doors seamlessly.